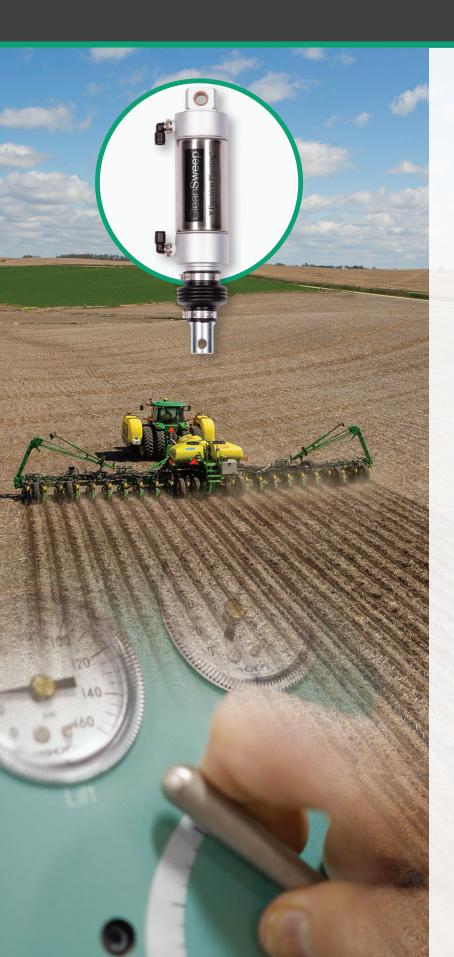

## CleanSweep

## Adjust Your Row Cleaners From The Cab

Setting row cleaners correctly is time consuming and frustrating. CleanSweep allows you to make row cleaner adjustments from the cab, eliminating the frustration of getting row cleaners set, saving you time while planting.

## CleanSweep®

Setting row cleaners correctly is time consuming and frustrating. CleanSweep allows you to make row cleaner adjustments from the cab, eliminating the frustration of getting row cleaners set, saving you time while planting.