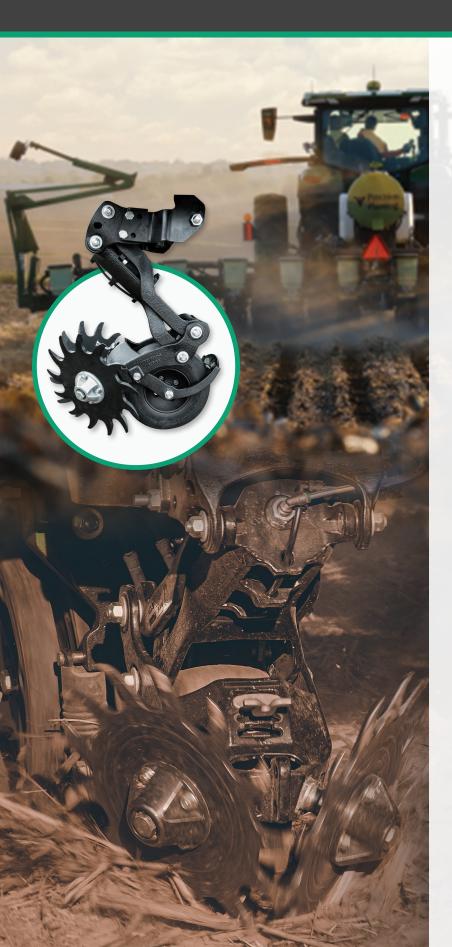

## **Consistently Clean Residue**

Row unit-mounted row cleaners hurt row unit ride and affect down force requirements. Reveal is frame mounted, removing its impact on the row unit. With its own internal gauge wheel, Reveal precisely controls the depth of the cleaning tines to create a consistently clean and ideal seeding environment for even emergence to occur.

## **Eliminate Row Unit Impact**

Reveal is mounted on the frame of the planter, eliminating any negative effect on the row unit. Reveal is unique in that it uses an internal gauge wheel to determine the depth of the tines as opposed to being gauged outside of the cleaning tines. Reveal also allows the depth of the tines to be adjusted independent of the pressure being applied to the row cleaner. This allows the operator to set a pressure that keeps the internal gauge wheel in contact with the ground, and then adjust the depth of the tines to do the best job cleaning.

## Reveal®

Row unit-mounted row cleaners hurt row unit ride and affect down force requirements. Reveal is frame mounted, removing its impact on the row unit. With its own internal gauge wheel, Reveal precisely controls the depth of the cleaning tines to create a consistently clean and ideal seeding environment for even emergence to occur.